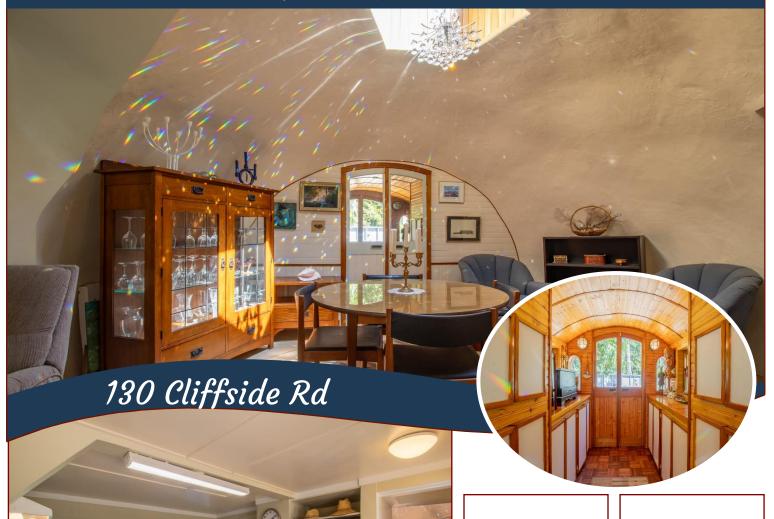

## Spectacular Cliffside Property

vistas of Boundary Pass & views down the cliffs to Fiddlers Cove! There is a perfect private building site for your future dream home, but for your start there is a "Home with a Dome", a cozy comfortable cottage with a geodesic dome that has an umbrella roof over it & a small, attached cactus greenhouse! It is insulated for year-round living & has a wood stove for auxiliary heat. The expansive property includes a shop, a workshop built of cinder blocks on a cement slab with a metal roof (nearly fireproof!), woodshed, a storehouse, & is completely fenced except along the cliff. So, deer proof, allowing gardens featuring fruit trees & perennials as well as an abundance of California poppies & arbutus seedlings to thrive. Water catchment for garden irrigation, shoreline stairs & a High Q Golf Practice area featuring 2 sandbased greens, complete the package.

# Property Details

Year Built: 1978

Lot Acres: 1.91

Bedrooms: 1

Bathrooms: 1

**Fin SqFt:** 956

Unfin SqFt: 35

Bsmt: crawl space