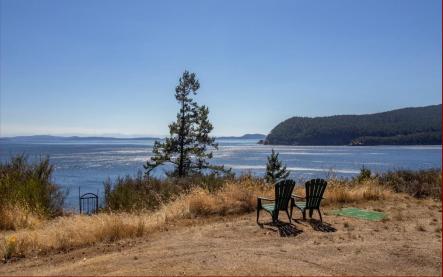

## Spectacular Cliffside Property

vistas of Boundary Pass & views down the cliffs to Fiddlers Cove! There is a perfect private building site for your future dream home, but for your start there is a "Home with a Dome", a cozy comfortable cottage with a geodesic dome that has an umbrella roof over it & a small, attached cactus greenhouse! It is insulated for year-round living & has a wood stove for auxiliary heat. The expansive property includes a shop, a workshop built of cinder blocks on a cement slab with a metal roof (nearly fireproof!), woodshed, a storehouse, & is completely fenced except along the cliff. So, deer proof, allowing gardens featuring fruit trees & perennials as well as an abundance of California poppies & arbutus seedlings to thrive. Water catchment for garden irrigation, shoreline stairs & a High Q Golf Practice area featuring 2 sandbased greens, complete the package.

#### Lot Features:

- -Ocean Front
- -Southern Exposure
- -Fenced Property
- -Workshop
- -Acreage