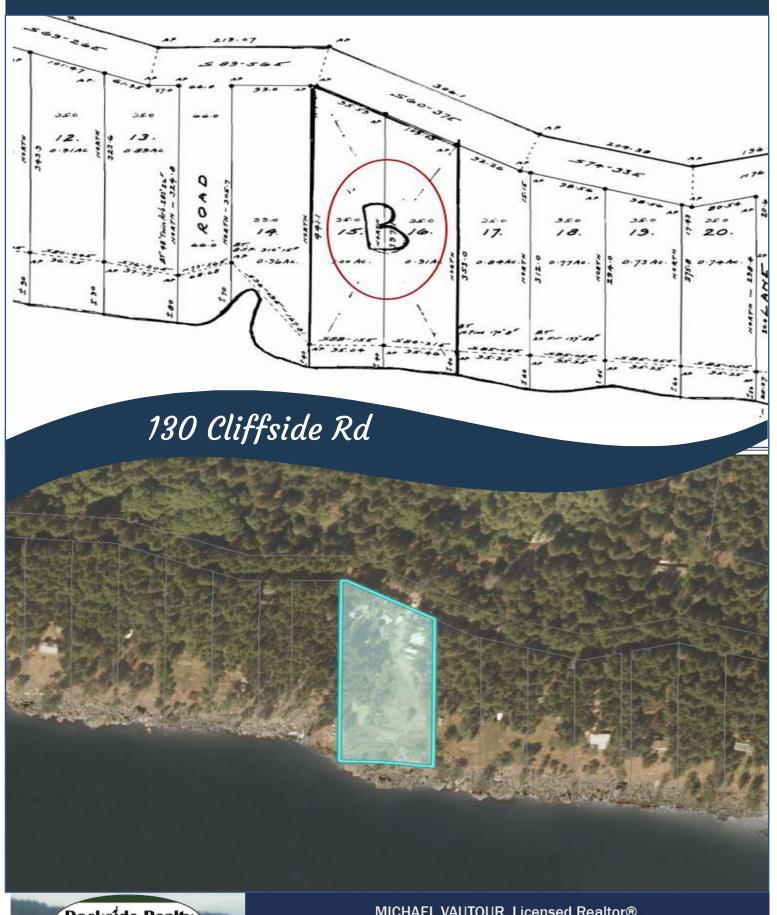

a storehouse, & is completely fenced except along the cliff. So, deer proof, allowing gardens featuring fruit trees & perennials as well as an abundance of California poppies & arbutus seedlings to thrive. Water catchment for garden irrigation, shoreline stairs & a High Q Golf Practice area featuring 2 sandbased greens, complete the package.



# Property Details



Year Built: 1978

Lot Acres: 1.91

Bedrooms: 1

Bathrooms: 1

**Fin SqFt:** 956

Unfin SqFt: 35

Bsmt: crawl space

Water: drilled well

Waste: Septic Field

**Foundation:**Concrete Slab

Roof: Metal

Ext Fin: Wood

Fuel: Wood, Electric

Heat: Wood Stove,

Baseboard

FP Location:

Living Room

#### Lot Features:

- -Ocean Front
- -Southern Exposure
- -Fenced Property
- -Workshop
- -Acreage







### Plot Plan and Aerial View





### Google Area Map



<u>DISCLAIMER:</u> While every effort is made to provide reliable information, Dockside Realty Ltd. makes no representations or warranties as to the accuracy of this brochure.

All measurements are approximate and the buyer is responsible for verifying all data provided.