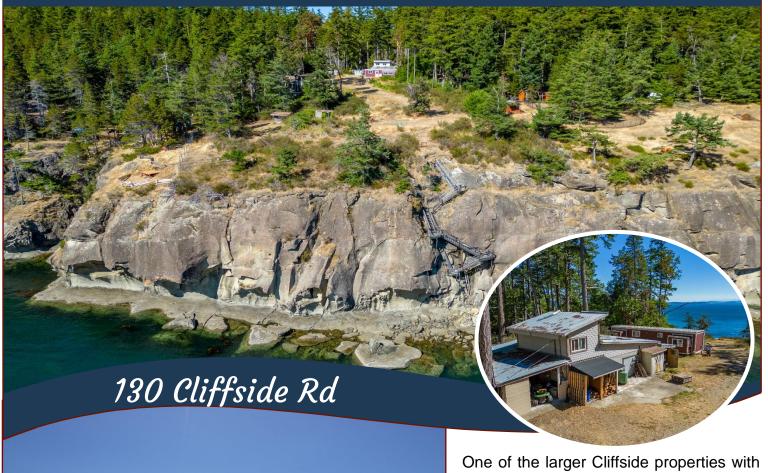

## Spectacular Cliffside Property

vistas of Boundary Pass & views down the cliffs to Fiddlers Cove! There is a perfect private building site for your future dream home, but for your start there is a "Home with a Dome", a cozy comfortable cottage with a geodesic dome that has an umbrella roof over it & a small, attached cactus greenhouse! It is insulated for year-round living & has a wood stove for auxiliary heat. The expansive property includes a shop, a workshop built of cinder blocks on a cement slab with a metal roof (nearly fireproof!), woodshed, a storehouse, & is completely fenced except along the cliff. So, deer proof, allowing gardens featuring fruit trees & perennials as well as an abundance of California poppies & arbutus seedlings to thrive. Water catchment for garden irrigation, shoreline stairs & a High Q Golf Practice area featuring 2 sandbased greens, complete the package.